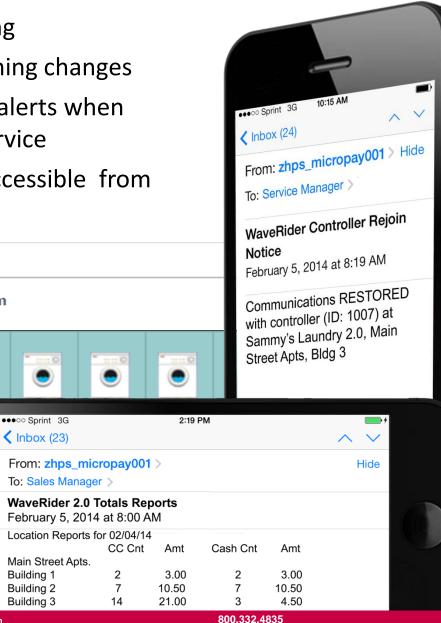

## Features

W00002: Room Layout

\*\*\*\*

Controller1

Washer

Stack

- Daily , automated location Totals Reports (emailed)
- Layout new rooms and manage installations
- Real time status for all WaveRider machines
- Full system auditing

Drag machines on to room

S-TW-P

- Remote programming changes
- Text and/or email alerts when machines need service
- Secure website, accessible from any browser